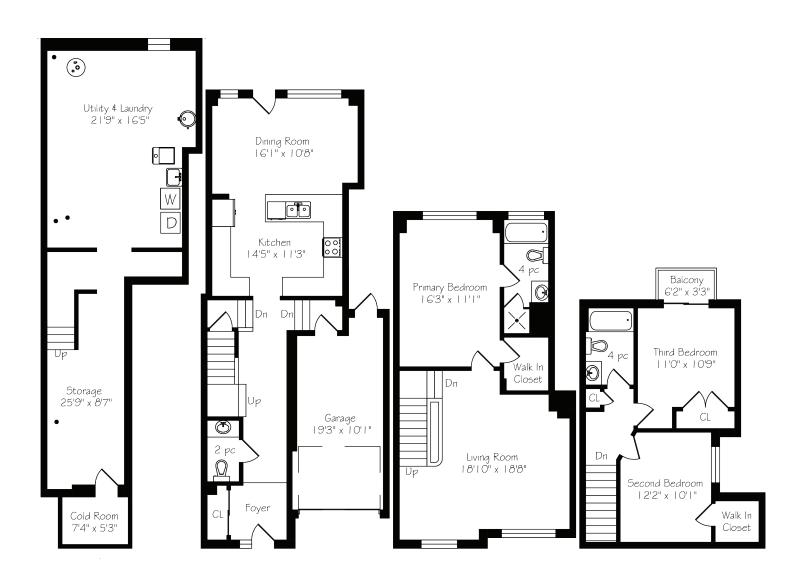

## Floor Plans: 47 Humphrey St., Waterdown

Approx.: 1812 sq. ft. above grade Approx.: 2516 sq. ft. including lower level

Floor plans are provided for reference only & are not to be relied upon as architectural drawings. Placement of all fixtures on all drawings should be considered approximate. All measurements & layouts deemed approximate and subject to verification by buyers.