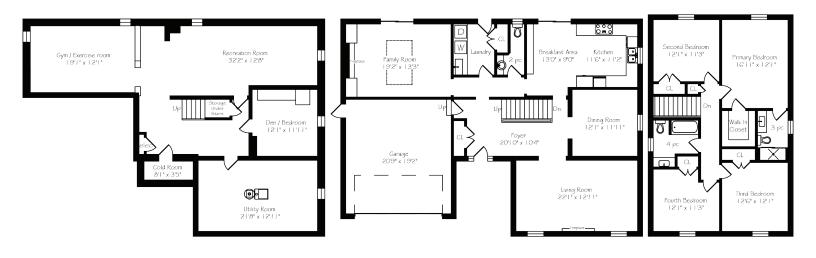

## Floor Plans: 2072 Chippewa Trail, Mississauga

Approx.: 2581 sq. ft. above grade Approx.: 4141 sq. ft. including lower level

Floor plans are provided for reference only & are not to be relied upon as architectural drawings. Placement of all fixtures on all drawings should be considered approximate. All measurements & layouts deemed approximate and subject to verification by buyers.