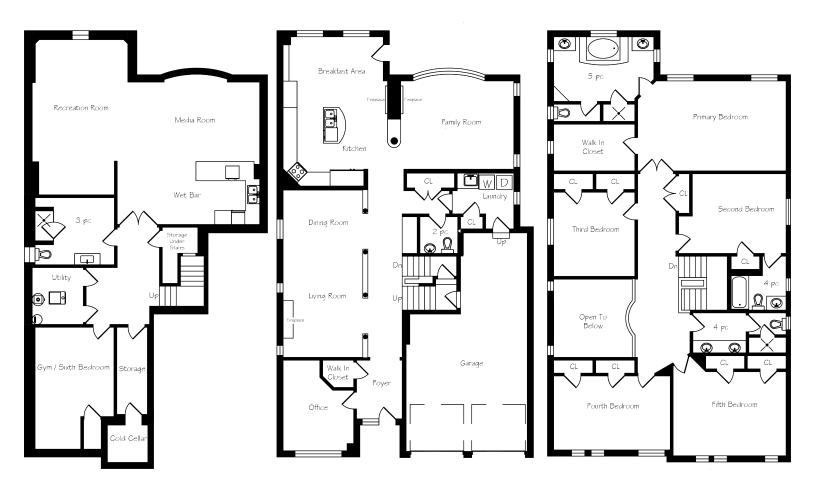

## Floor Plans: 160 Creek Path Ave, Oakville

Approx.: 3741 sq. ft. above grade Approx.: 5474 sq. ft. including lower level

Floor plans are provided for reference only & are not to be relied upon as architectural drawings. Placement of all fixtures on all drawings should be considered approximate. All measurements & layouts deemed approximate and subject to verification by buyers.