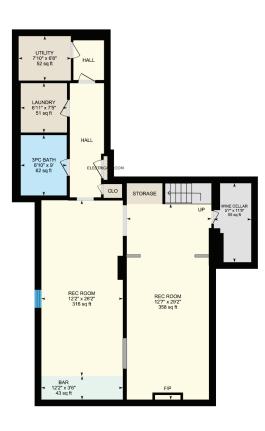

## Floor Plans: 1235 Appleford Lane, Burlington

Approx.: 2138.81 sq. ft. above grade Approx.: 3300.42 sq. ft. including lower level

Floor plans are provided for reference only & are not to be relied upon as architectural drawings. Placement of all fixtures on all drawings should be considered approximate. All measurements & layouts deemed approximate and subject to verification by buyers.