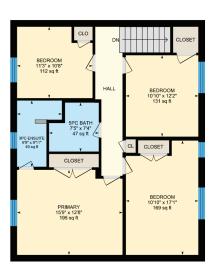

## Floor Plans: 1235 Appleford Lane, Burlington

Approx.: 2138.81 sq. ft. above grade Approx.: 3300.42 sq. ft. including lower level

Floor plans are provided for reference only & are not to be relied upon as architectural drawings. Placement of all fixtures on all drawings should be considered approximate. All measurements & layouts deemed approximate and subject to verification by buyers.