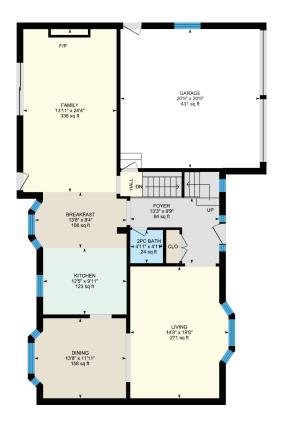

## Floor Plans: 1235 Appleford Lane, Burlington

Approx.: 2138.81 sq. ft. above grade Approx.: 3300.42 sq. ft. including lower level

Floor plans are provided for reference only & are not to be relied upon as architectural drawings. Placement of all fixtures on all drawings should be considered approximate. All measurements & layouts deemed approximate and subject to verification by buyers.