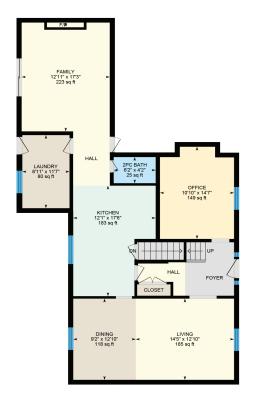

## Floor Plans: 2128 Agincourt Cres

Approx.: 2286 sq. ft. above grade Approx.: 3113 sq. ft. including lower level

Floor plans are provided for reference only & are not to be relied upon as architectural drawings. Placement of all fixtures on all drawings should be considered approximate. All measurements & layouts deemed approximate and subject to verification by buyers.