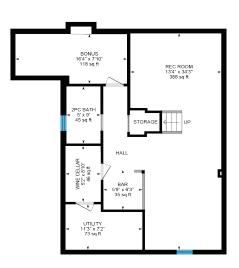

## Floor Plans: 2128 Agincourt Cres

Approx.: 2286 sq. ft. above grade Approx.: 3113 sq. ft. including lower level

Floor plans are provided for reference only & are not to be relied upon as architectural drawings. Placement of all fixtures on all drawings should be considered approximate. All measurements & layouts deemed approximate and subject to verification by buyers.