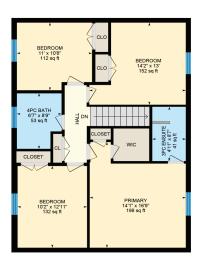

## Floor Plans: 2128 Agincourt Cres

Approx.: 2286 sq. ft. above grade Approx.: 3113 sq. ft. including lower level

Floor plans are provided for reference only & are not to be relied upon as architectural drawings. Placement of all fixtures on all drawings should be considered approximate. All measurements & layouts deemed approximate and subject to verification by buyers.