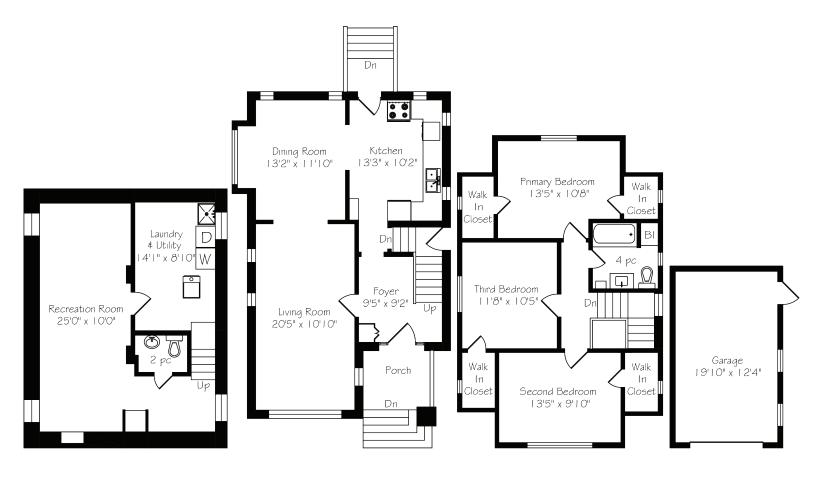

## Floor Plans: 51 Hyde Park Ave., Hamilton

Approx.: 1445 sq. ft. above grade Approx.: 2076 sq. ft. including lower level

Floor plans are provided for reference only & are not to be relied upon as architectural drawings. Placement of all fixtures on all drawings should be considered approximate. All measurements & layouts deemed approximate and subject to verification by buyers.