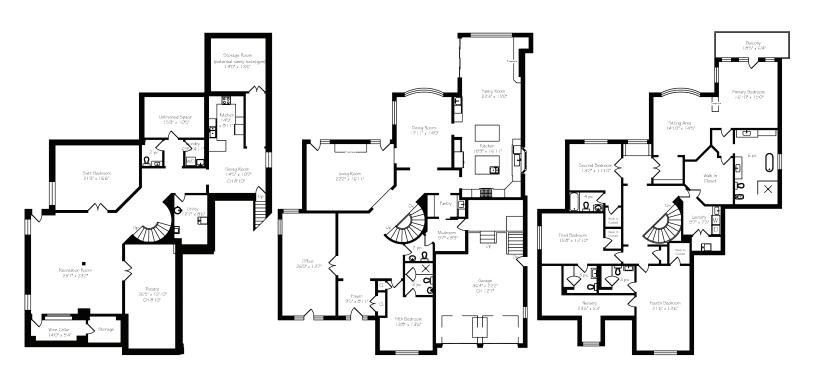

## Floor Plans: 2050 Dickson Rd, Mississauga

Approx.: 5852 sq. ft. above grade Approx.: 8967 sq. ft. including lower level

Floor plans are provided for reference only & are not to be relied upon as architectural drawings. Placement of all fixtures on all drawings should be considered approximate. All measurements & layouts deemed approximate and subject to verification by buyers.