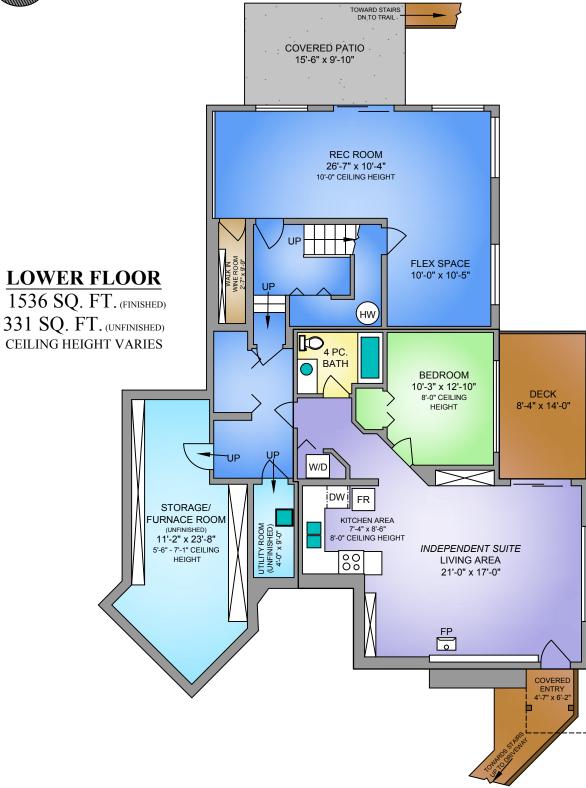

UPPER FLOOR
1804 SQ. FT.
8'-9' CEILING HEIGHT

| 340 ARBUTUS AVENUE                                                                                                    |       |                |            |        |              |
|-----------------------------------------------------------------------------------------------------------------------|-------|----------------|------------|--------|--------------|
|                                                                                                                       |       | MAY            | 8, 2023    |        |              |
| PREPARED FOR THE EXCLUSIVE USE OF CAITLIN MCKENNA PREC*. PLANS MAY NOT BE 100% ACCURATE, IF CRITICAL BUYER TO VERIFY. |       |                |            |        |              |
| FLOOR                                                                                                                 | TOTAL | AREA (SQ. FT.) |            |        |              |
|                                                                                                                       |       | FINISHED       | UNFINISHED | GARAGE | DECK / PATIO |
| MAIN                                                                                                                  | 2644  | 2644           | -          | 627    | 1660         |
| UPPER                                                                                                                 | 1804  | 1804           | -          | ı      | -            |
| LOWER                                                                                                                 | 1867  | 1536           | 331        | ı      | 270          |
|                                                                                                                       |       |                |            |        |              |
| TOTAL                                                                                                                 | 6315  | 5984           | 331        | 627    | 1930         |