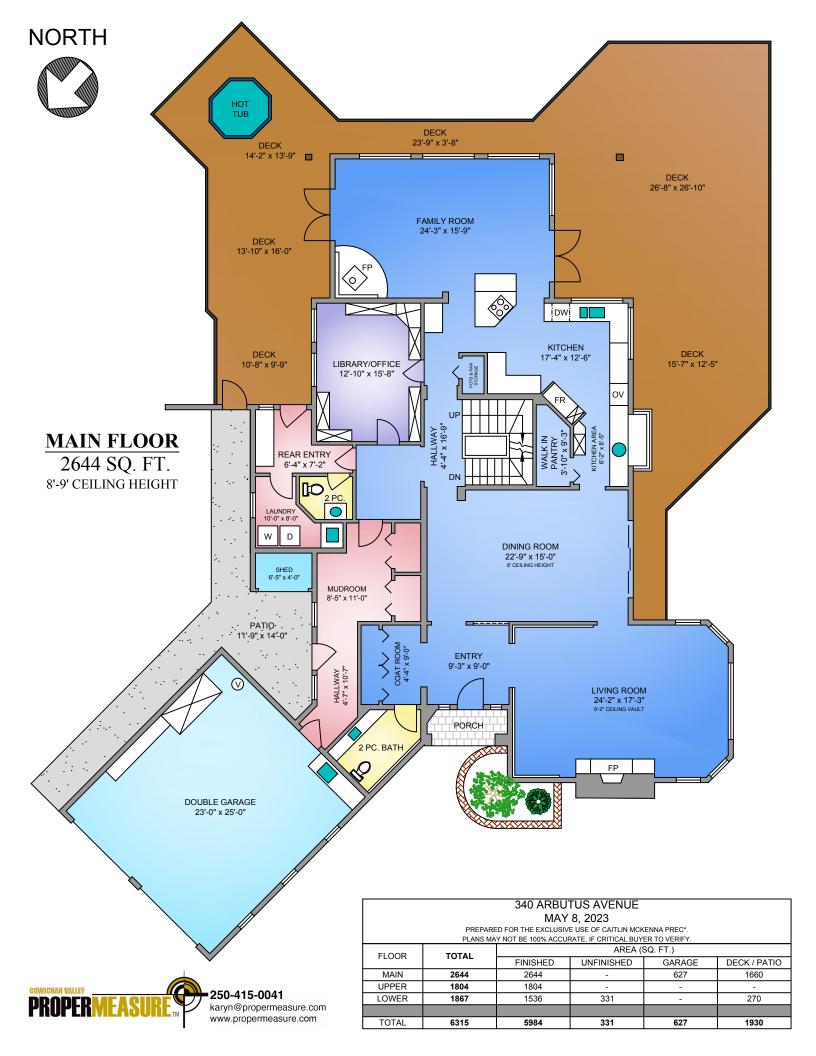

## **NORTH**

## 340 ARBUTUS AVENUE MAY 8, 2023 PREPARED FOR THE EXCLUSIVE USE OF CAITLIN MCKENNA PREC\*. PLANS MAY NOT BE 100% ACCURATE, IF CRITICAL BUYER TO VERIFY AREA (SQ. FT.) TOTAL **FLOOR** FINISHED UNFINISHED DECK / PATIO GARAGE 2644 MAIN 2644 627 1660 UPPER 1804 1804 270 331 LOWER 1867 1536 6315 5984 1930 TOTAL 331 627

UPPER FLOOR
1804 SQ. FT.
8'-9' CEILING HEIGHT

| 340 ARBUTUS AVENUE                                                                                                    |       |                |            |        |              |
|-----------------------------------------------------------------------------------------------------------------------|-------|----------------|------------|--------|--------------|
|                                                                                                                       |       | MAY            | 8, 2023    |        |              |
| PREPARED FOR THE EXCLUSIVE USE OF CAITLIN MCKENNA PREC*. PLANS MAY NOT BE 100% ACCURATE, IF CRITICAL BUYER TO VERIFY. |       |                |            |        |              |
| FLOOR                                                                                                                 | TOTAL | AREA (SQ. FT.) |            |        |              |
|                                                                                                                       |       | FINISHED       | UNFINISHED | GARAGE | DECK / PATIO |
| MAIN                                                                                                                  | 2644  | 2644           | -          | 627    | 1660         |
| UPPER                                                                                                                 | 1804  | 1804           | -          | ı      | -            |
| LOWER                                                                                                                 | 1867  | 1536           | 331        | ı      | 270          |
|                                                                                                                       |       |                |            |        |              |
| TOTAL                                                                                                                 | 6315  | 5984           | 331        | 627    | 1930         |