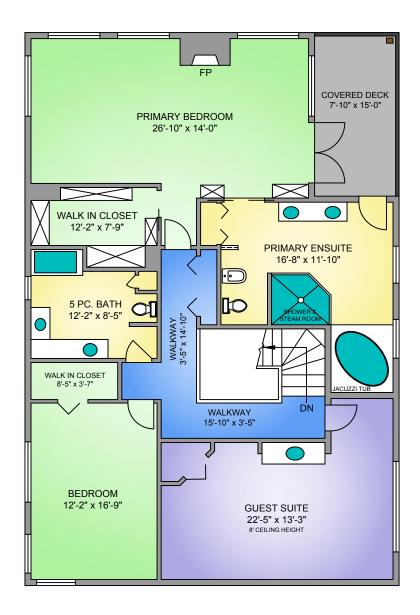

UPPER FLOOR
1804 SQ. FT.
8'-9' CEILING HEIGHT

| 340 ARBUTUS AVENUE                                                                                                    |       |                |            |        |              |
|-----------------------------------------------------------------------------------------------------------------------|-------|----------------|------------|--------|--------------|
|                                                                                                                       |       | MAY            | 8, 2023    |        |              |
| PREPARED FOR THE EXCLUSIVE USE OF CAITLIN MCKENNA PREC*. PLANS MAY NOT BE 100% ACCURATE, IF CRITICAL BUYER TO VERIFY. |       |                |            |        |              |
| FLOOR                                                                                                                 | TOTAL | AREA (SQ. FT.) |            |        |              |
|                                                                                                                       |       | FINISHED       | UNFINISHED | GARAGE | DECK / PATIO |
| MAIN                                                                                                                  | 2644  | 2644           | -          | 627    | 1660         |
| UPPER                                                                                                                 | 1804  | 1804           | -          | ı      | -            |
| LOWER                                                                                                                 | 1867  | 1536           | 331        | ı      | 270          |
|                                                                                                                       |       |                |            |        |              |
| TOTAL                                                                                                                 | 6315  | 5984           | 331        | 627    | 1930         |